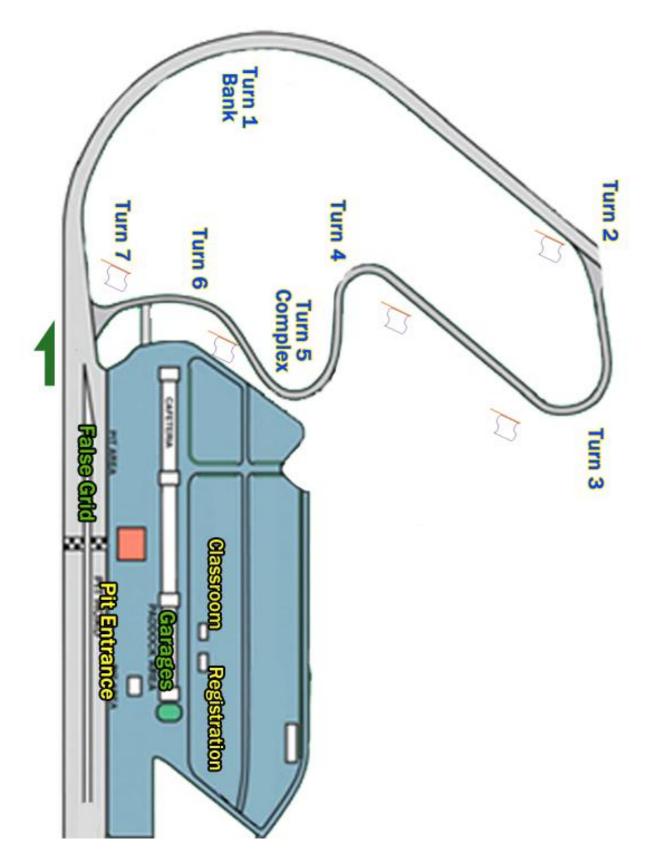

| 12:00 PM - Touring Laps  12:35 PM - Sprint Racers and Race Students to Grid  Novice Classroom 6  Sprint Racers and Race Students |
| 11:50 AM  12:50 PM  1:15 PM  1:45 PM          | Lunch  Race Group - 15 min Qualifying Race  Advanced & Upper Intermediate DE/TT  Novice & Lower Intermediate DE/TT                                   | 12:00 PM - Touring Laps  12:35 PM - Sprint Racers and Race Students to Grid  Novice Classroom 6  Sprint Racers and Race Students |
| 11:50 AM  12:50 PM  1:15 PM  1:45 PM  2:15 PM | Lunch  Race Group - 15 min Qualifying Race  Advanced & Upper Intermediate DE/TT  Novice & Lower Intermediate DE/TT  Race Group – 20 min Feature Race | 12:00 PM - Touring Laps  12:35 PM - Sprint Racers and Race Students to Grid  Novice Classroom 6  Sprint Racers and Race Students |



©2013 Independent Motorsports Group